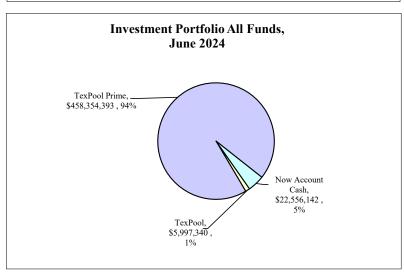

| 486,048,643.05                 | 10,116,510.66                | 31,813,420.00      | 2,131,800.66           | 464,351,733.71<br>4,203,961.20 |
| Consolidated Funds                                               | 1                                                                           | l                              |                              |                    |                        | 22,556,142.33                  |
|                                                                  | escue Plan Act 2021 (7281) and Transportation                               | on (6058) is transferred       | to to General Fund           |                    |                        | ,                              |









#### **Budgeted Funds**

## Revised Budgeted / Expended / Encumbered / Remaining Appropriations Report - Unaudited June 30, 2024 Report as of July 11, 2024

| FUND - DEPARTMENT ENTERPRISE                                  | 2024 REVISED BUDGET   | MONTH EXPENDED   | 2024 YTD EXPENDED  | 2024 ENCUMBRANCE/REQ | 2024 AVAILABLE BUDGET |
|---------------------------------------------------------------|-----------------------|------------------|--------------------|----------------------|-----------------------|
| PUBLIC WORKS - NON DEPT                                       | \$5,251,794           | \$308,380        | \$2,229,839        | \$13,859             | \$3,008,095           |
| ENTERPRISE Total                                              | \$5,251,794           | \$308,380        |