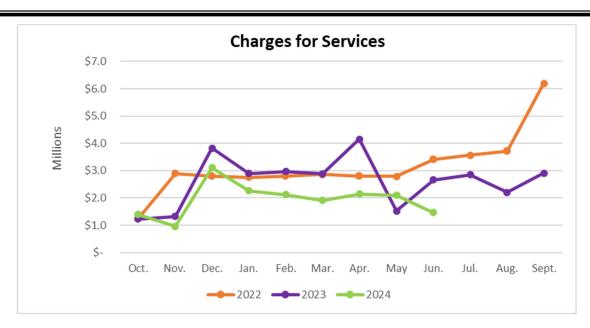

Charges for services decreased \$1.2M or 44.9 percent when comparing fiscal month nine of FY2023 and FY2024 mainly due to a decrease in federal prisoner reimbursements.

The graphs below show the top four industries with the highest revenues included in the sales and use taxes received.