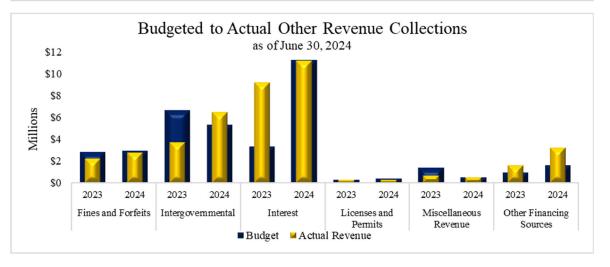

### Revenue Highlights

The County's major revenue sources are taxes and charges for services. The major tax sources are ad valorem property taxes, which are cyclical in nature and materialize primarily in late December through early January and taper off in mid-February, and sales and use taxes which are received throughout the year. The graph below presents the actual revenues collected by major revenue category compared to the adjusted budget for the current fiscal year 2024 and past fiscal year 2023.

Details of each major revenue category are presented on the next page.

The table below shows an overview of year-to-date revenues collected compared to the prior fiscal year.

As of June 2024, overall year-to-date actual revenues increased by \$42.8M or 14.1 percent when compared to the same period prior fiscal year-to-date. Key changes were property taxes, sales and use taxes, other financing sources, intergovernmental and charges for services. The primary increase was in property taxes which increased by \$41.3M or 20.2 percent, due to increased property values, implementation of the voter approval rate and delinquent taxes being posted to the general fund, where at this time last year, they were posted to debt service. On June 14, the County received its eighth sales tax payment for fiscal year 2024 totaling \$5.9 million, an increase of \$152 thousand or 2.6 percent from the amount received for the same period prior year fiscal. Year-to-date sales tax revenue exceeds prior year-to-date receipts by \$805 thousand or 1.7 percent. This revenue stream will continue to be monitored closely in fiscal year 2024, especially considering the current implications of inflationary factors on the economy. We anticipate inflation will continue to affect future sales tax revenues as consumers reduce their spending patterns. We are optimistic that sales and use tax revenue for the rest of the fiscal year will increase compared to FY23 collections but will be at a reduced growth rate due to economic changes. The Auditor's Office will continue to collaborate with County Administration to monitor this revenue source for future impacts to the County. After exclusion of property and sales and use taxes, the remaining revenue sources depict a year-to-date increase of \$727 thousand or 1.7 percent in comparison to the same period in FY2023. Other favorable variances include intergovernmental, interest and other financing sources which increased by \$2.8M, \$2.0M and \$1.6M respectively. Intergovernmental increased due to FEMA reimbursements, reimbursed salaries and the disabled veteran's exemption payment and other financing sources increased due to transfers in from the Health and Life fund. Interest revenue increased due to increased investable balances, higher rates and a change in the investment mix. The possibility exists that rates will begin declining later this

year. The County continues to work on investment diversification in collaboration with its investment advisor. An unfavorable variance exists in the Charges for Services category which decreased by \$6.0M due to reduced federal prisoners.

The following line graphs compare revenue trends by month for fiscal years 2022, 2023 and 2024.

Property taxes increased \$336K or 44.1 percent when comparing fiscal month nine of FY2023 and FY2024.

Interest earnings increased \$16K or 1.3 percent when comparing fiscal month nine of FY2023 and FY2024.

Intergovernmental increased \$632K or 286.0 percent when comparing fiscal month nine of FY2023 and FY2024.

Sales and use taxes increased \$152K or 2.6 percent when comparing fiscal month nine of FY2023 and FY2024.

Charges for services decreased \$1.2M or 44.9 percent when comparing fiscal month nine of FY2023 and FY2024 mainly due to a decrease in federal prisoner reimbursements.

The graphs below show the top four industries with the highest revenues included in the sales and use taxes received.