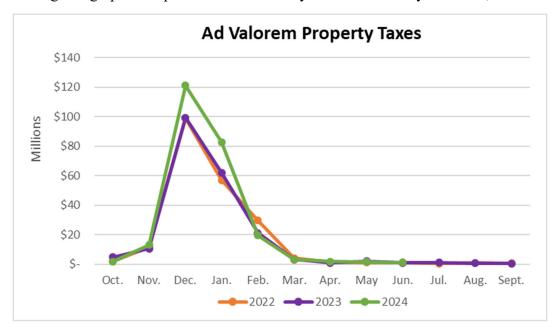

The following line graphs compare revenue trends by month for fiscal years 2022, 2023 and 2024.

Property taxes increased \$336K or 44.1 percent when comparing fiscal month nine of FY2023 and FY2024.

Interest earnings increased \$16K or 1.3 percent when comparing fiscal month nine of FY2023 and FY2024.