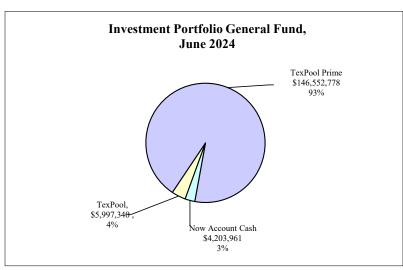

| 486,048,643.05                 | 10,116,510.66                | 31,813,420.00      | 2,131,800.66           | 464,351,733.71<br>4,203,961.20 |
| Consolidated Funds                                               | 1                                                                           | l                              |                              |                    |                        | 22,556,142.33                  |
|                                                                  | escue Plan Act 2021 (7281) and Transportation                               | on (6058) is transferred       | to to General Fund           |                    |                        | ,                              |









#### **Budgeted Funds**

## Revised Budgeted / Expended / Encumbered / Remaining Appropriations Report - Unaudited June 30, 2024 Report as of July 11, 2024

| FUND - DEPARTMENT ENTERPRISE                                  | 2024 REVISED BUDGET   | MONTH EXPENDED   | 2024 YTD EXPENDED  | 2024 ENCUMBRANCE/REQ | 2024 AVAILABLE BUDGET |
|---------------------------------------------------------------|-----------------------|------------------|--------------------|----------------------|-----------------------|
| PUBLIC WORKS - NON DEPT                                       | \$5,251,794           | \$308,380        | \$2,229,839        | \$13,859             | \$3,008,095           |
| ENTERPRISE Total                                              | \$5,251,794           | \$308,380        | \