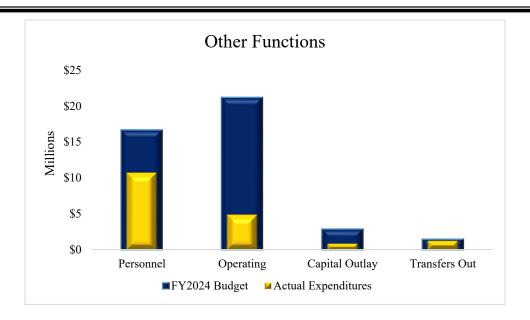

Expenditures in Other Functions (OF) accounted for \$17.8M or 6.2 percent of total expenditures, which were mostly due to the following departments: Medical Examiner accounted for \$2.5M of the OF expenditures with personnel expenditures of \$2.2M and operating expenditures of \$292K; Ascarate Park accounted for \$2.0M of the OF expenditures with personnel expenditures of \$1.3M, operating expenditures of \$639K and capital outlay of \$39K; Public Works, Non-Departmental made up \$1.8M of the OF expenditures with personnel expenditures of \$1.8M and operating expenditures of \$25K; and Golf Course made up of \$1.8M of the OF expenditures personnel expenditures of \$880.0K and operating expenditures of \$939K.