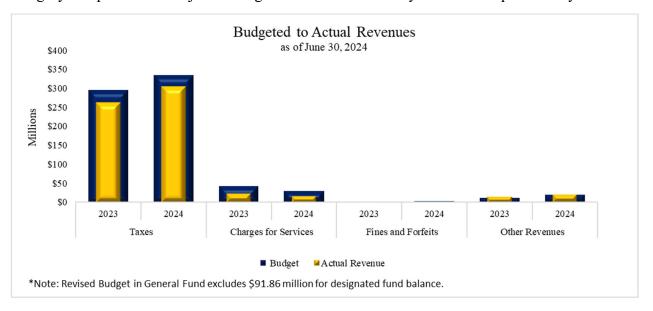

### Revenue Highlights

The County's major revenue sources are taxes and charges for services. The major tax sources are ad valorem property taxes, which are cyclical in nature and materialize primarily in late December through early January and taper off in mid-February, and sales and use taxes which are received throughout the year. The graph below presents the actual revenues collected by major revenue category compared to the adjusted budget for the current fiscal year 2024 and past fiscal year 2023.

Details of each major revenue category are presented on the next page.

The table below shows an overview of year-to-date revenues collected compared to the prior fiscal year.

As of June 2024, overall year-to-date actual revenues increased by \$42.8M or 14.1 percent when compared to the same period prior fiscal year-to-date. Key changes were property taxes, sales and use taxes, other financing sources, intergovernmental and charges for services. The primary increase was in property taxes which increased by \$41.3M or 20.2 percent, due to increased property values, implementation of the voter approval rate and delinquent taxes being posted to the general fund, where at this time last year, they were posted to debt service. On June 14, the County received its eighth sales tax payment for fiscal year 2024 totaling \$5.9 million, an increase of \$152 thousand or 2.6 percent from the amount received for the same period prior year fiscal. Year-to-date sales tax revenue exceeds prior year-to-date receipts by \$805 thousand or 1.7 percent. This revenue stream will continue to be monitored closely in fiscal year 2024, especially considering the current implications of inflationary factors on the economy. We anticipate inflation will continue to affect future sales tax revenues as consumers reduce their spending patterns. We are optimistic that sales and use tax revenue for the rest of the fiscal year will increase compared to FY23 collections but will be at a reduced growth rate due to economic changes. The Auditor's Office will continue to collaborate with County Administration to monitor this revenue source for future impacts to the County. After exclusion of property and sales and use taxes, the remaining revenue sources depict a year-to-date increase of \$727 thousand or 1.7 percent in comparison to the same period in FY2023. Other favorable variances include intergovernmental, interest and other financing sources which increased by \$2.8M, \$2.0M and \$1.6M respectively. Intergovernmental increased due to FEMA reimbursements, reimbursed salaries and the disabled veteran's exemption payment and other financing sources increased due to transfers in from the Health and Life fund. Interest revenue increased due to increased investable balances, higher rates and a change in the investment mix. The possibility exists that rates will begin declining later this

year. The County continues to work on investment diversification in collaboration with its investment advisor. An unfavorable variance exists in the Charges for Services category which decreased by \$6.0M due to reduced federal prisoners.