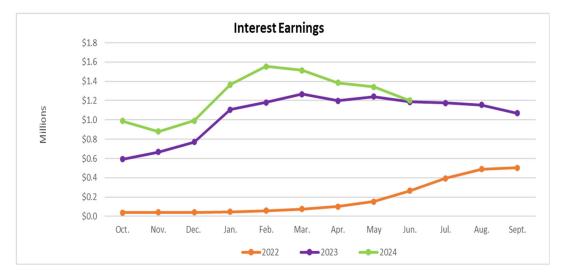

The following line graphs compare revenue trends by month for fiscal years 2022, 2023 and 2024.

Property taxes increased \$336K or 44.1 percent when comparing fiscal month nine of FY2023 and FY2024.

Interest earnings increased \$16K or 1.3 percent when comparing fiscal month nine of FY2023 and FY2024.