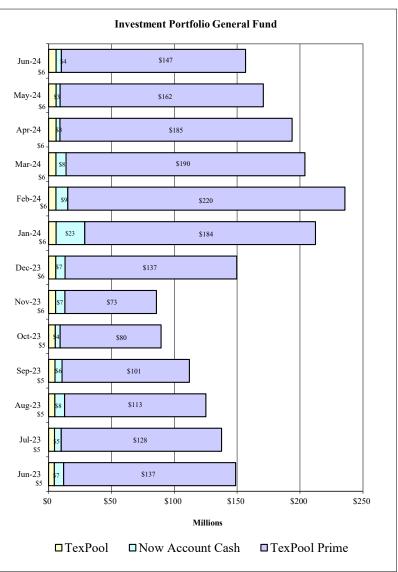

| 486,048,643.05                 | 10,116,510.66                | 31,813,420.00      | 2,131,800.66           | 464,351,733.71<br>4,203,961.20 |
| Consolidated Funds                                               | 1                                                                           | l                              |                              |                    |                        | 22,556,142.33                  |
|                                                                  | escue Plan Act 2021 (7281) and Transportation                               | on (6058) is transferred       | to to General Fund           |                    |                        | ,                              |









#### **Budgeted Funds**

## Revised Budgeted / Expended / Encumbered / Remaining Appropriations Report - Unaudited June 30, 2024 Report as of July 11, 2024

| FUND - DEPARTMENT ENTERPRISE                                  | 2024 REVISED BUDGET   | MONTH EXPENDED   | 2024 YTD EXPENDED  | 2024 ENCUMBRANCE/REQ | 2024 AVAILABLE BUDGET |
|---------------------------------------------------------------|-----------------------|------------------|--------------------|----------------------|-----------------------|
| PUBLIC WORKS - NON DEPT                                       | \$5,251,794           | \$308,380        | \$2,229,839        | \$13,859             | \$3,008,095           |
| ENTERPRISE Total                                              | \$5,251,794           | \$308,380