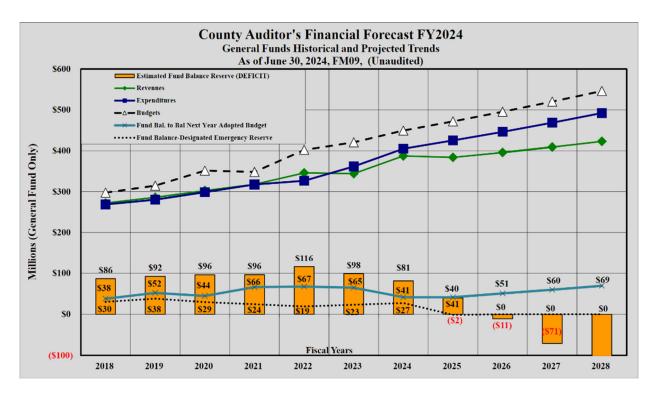

#### Fund Balance

The graph below is a financial depiction of El Paso County's actual financial history and a projection of the County's financial health or fiscal instability.

As of June 2024, FY23 projections remain steady as the external audit continues. They currently include General Fund revenues of \$344.1M and expenditures of \$361.7M, for a projected General Fund balance of approximately \$98.2M with an uncommitted fund balance percentage of 5.78%.

FY24 projected Fund Balance is based on projected revenues of \$387.5M and projected budget expenditures of \$404.9M (\$476.6M adopted budget less reserve for emergencies of \$27.3M, adjusted for 88.9% trend in expenditures with adjustments recommended by Budget and Finance). This results in a projected FY24 fund balance of \$80.8M (rounded to \$81M on the graph).

FY25 and beyond projections assume the adopted 2024 tax rate and estimated future growth in the tax base of 2.0% annually netted with approximately \$10M of decreases for FEMA

reimbursements, Fed Prisoner revenues, Interest and Transfers in. Expenditure growth is limited to an average of 5.0%.

Due to unknown variables in future years, it is not advisable to put too much reliance on this financial trend beyond 2024 as revenue streams may change and future legislative efforts could impact Counties. The County Auditor will continue to work with the Budget and Finance Department to identify significant expenditures that may impact reserves and will collaborate on Revenue Projections which will be assessed throughout FY24.