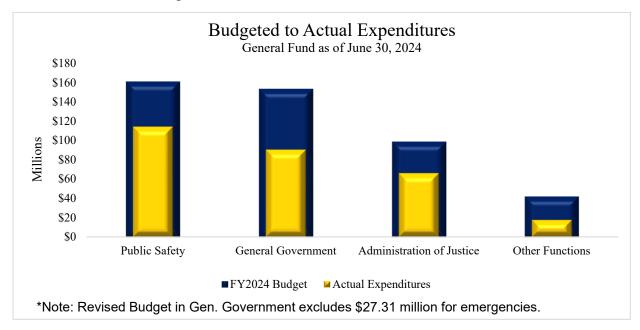

### **Expenditure Highlights**

The following graph presents actual expenditures by function of government compared to the adjusted budget for the current fiscal year. Key functional year-to-date expenditures and percent of budget expended include Public Safety at \$114.5M or 71.1 percent; General Government at \$90.7M or 59.1 percent; Administration of Justice at \$66.2M or 67.0 percent; and all other functions \$17.8M or 42.2 percent.

Details of each expenditure category are presented as follows. Budget includes the full budget for the year and the actuals are year-to-date as of the ninth fiscal month.

Public Safety expenditures were \$114.5M or 39.6 percent of total expenditures principally due to the Sheriff Department at \$93.3M of which personnel expenditures were \$75.2M, operating expenditures \$17.9M, capital outlays \$116K and transfers out \$105K. The Juvenile Probation Department accounted for \$14.4M with personnel expenditures of \$12.9M, operating expenditures of \$1.3M, and capital outlays \$173K. Constables made up \$3.4M of which personnel expenditures were \$3.2M and operating expenditures were \$174K. Facilities Management comprised \$3.0M of public safety expenditures with personnel expenditures of \$2.1M and operating expenditures of \$819K.

General Government accounted for \$90.7M or 31.4 percent of total expenditures with the four largest departments being: General Government, Non-Departmental accounted for \$28.5M of

which personnel expenditures were \$2.1M, operating expenditures were \$7.3M, and transfers were \$19.1M; ITD at \$14.6M of which personnel expenditures were \$4.9M and operating expenditures were \$9.7M; Public Works, Non-Departmental accounted for \$5.9M of which, operating expenditures were \$512K, capital outlays were \$3.3M, and transfers out were \$2.1M; County Auditor Department accounted for \$5.8M of which personnel expenditures were \$5.8M and operating expenditures were \$51K.

Administration of Justice (AOJ) expenditures accounted for \$66.2M or 22.7 percent of total expenditures mostly attributed to the following departments: District Attorney was \$15.4M of which \$14.8M were personnel expenditures, \$332K were operating expenditures and \$265K were transfers out; Public Defender was \$9.5M of which \$9.1M were personnel expenditures, \$242K were operating expenditures, and transfers out were \$184K; County Attorney made up \$9.2M of AOJ expenditures with personnel expenditures of \$8.9M, operating expenditures of \$219K, and \$58K were transfers out; District Courts were \$7.3M of the AOJ with personnel expenditures of \$5.6M and operating expenditures of \$1.7M.

Expenditures in Other Functions (OF) accounted for \$17.8M or 6.2 percent of total expenditures, which were mostly due to the following departments: Medical Examiner accounted for \$2.5M of the OF expenditures with personnel expenditures of \$2.2M and operating expenditures of \$292K; Ascarate Park accounted for \$2.0M of the OF expenditures with personnel expenditures of \$1.3M, operating expenditures of \$639K and capital outlay of \$39K; Public Works, Non-Departmental made up \$1.8M of the OF expenditures with personnel expenditures of \$1.8M and operating expenditures of \$25K; and Golf Course made up of \$1.8M of the OF expenditures personnel expenditures of \$880.0K and operating expenditures of \$939K.