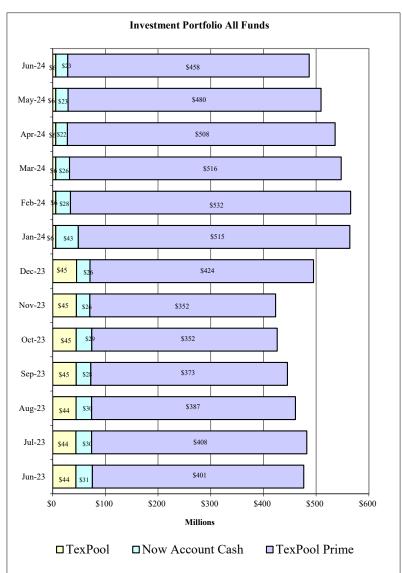

| 486,048,643.05                 | 10,116,510.66                | 31,813,420.00      | 2,131,800.66           | 464,351,733.71<br>4,203,961.20 |
| Consolidated Funds                                               | 1                                                                           | l                              |                              |                    |                        | 22,556,142.33                  |
|                                                                  | escue Plan Act 2021 (7281) and Transportation                               | on (6058) is transferred       | to to General Fund           |                    |                        | ,                              |









#### **Budgeted Funds**

## Revised Budgeted / Expended / Encumbered / Remaining Appropriations Report - Unaudited June 30, 2024 Report as of July 11, 2024

| FUND - DEPARTMENT ENTERPRISE                                  | 2024 REVISED BUDGET   | MONTH EXPENDED   | 2024 YTD EXPENDED  | 2024 ENCUMBRANCE/REQ | 2024 AVAILABLE BUDGET |
|---------------------------------------------------------------|-----------------------|------------------|--------------------|----------------------|-----------------------|
| PUBLIC WORKS - NON DEPT                                       | \$5,251,794           | \$308,380        | \$2,229,839        | \$13,859             | \$3,008,095           |
| ENTERPRISE Total                                              | \$5,251,794           | \$308,380