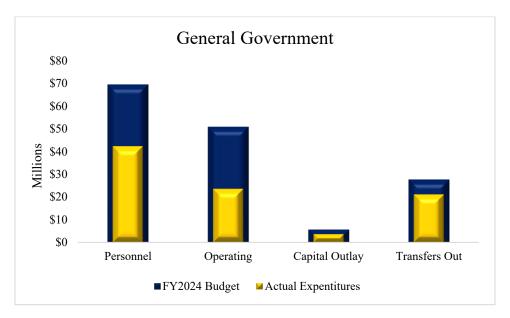

General Government accounted for \$90.7M or 31.4 percent of total expenditures with the four largest departments being: General Government, Non-Departmental accounted for \$28.5M of

which personnel expenditures were \$2.1M, operating expenditures were \$7.3M, and transfers were \$19.1M; ITD at \$14.6M of which personnel expenditures were \$4.9M and operating expenditures were \$9.7M; Public Works, Non-Departmental accounted for \$5.9M of which, operating expenditures were \$512K, capital outlays were \$3.3M, and transfers out were \$2.1M; County Auditor Department accounted for \$5.8M of which personnel expenditures were \$5.8M and operating expenditures were \$51K.