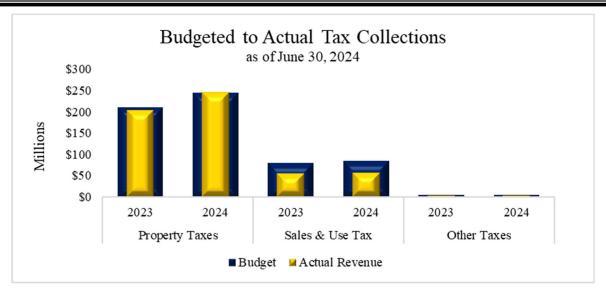

Details of each major revenue category are presented on the next page.

The table below shows an overview of year-to-date revenues collected compared to the prior fiscal year.

As of June 2024, overall year-to-date actual revenues increased by \$42.8M or 14.1 percent when compared to the same period prior fiscal year-to-date. Key changes were property taxes, sales and use taxes, other financing sources, intergovernmental and charges for services. The primary increase was in property taxes which increased by \$41.3M or 20.2 percent, due to increased property values, implementation of the voter approval rate and delinquent taxes being posted to the general fund, where at this time last year, they were posted to debt service. On June 14, the County received its eighth sales tax payment for fiscal year 2024 totaling \$5.9 million, an increase of \$152 thousand or 2.6 percent from the amount received for the same period prior year fiscal. Year-to-date sales tax revenue exceeds prior year-to-date receipts by \$805 thousand or 1.7 percent. This revenue stream will continue to be monitored closely in fiscal year 2024, especially considering the current implications of inflationary factors on the economy. We anticipate inflation will continue to affect future sales tax revenues as consumers reduce their spending patterns. We are optimistic that sales and use tax revenue for the rest of the fiscal year will increase compared to FY23 collections but will be at a reduced growth rate due to economic changes. The Auditor's Office will continue to collaborate with County Administration to monitor this revenue source for future impacts to the County. After exclusion of property and sales and use taxes, the remaining revenue sources depict a year-to-date increase of \$727 thousand or 1.7 percent in comparison to the same period in FY2023. Other favorable variances include intergovernmental, interest and other financing sources which increased by \$2.8M, \$2.0M and \$1.6M respectively. Intergovernmental increased due to FEMA reimbursements, reimbursed salaries and the disabled veteran's exemption payment and other financing sources increased due to transfers in from the Health and Life fund. Interest revenue increased due to increased investable balances, higher rates and a change in the investment mix. The possibility exists that rates will begin declining later this

The following line graphs compare revenue trends by month for fiscal years 2022, 2023 and 2024.

Property taxes increased \$336K or 44.1 percent when comparing fiscal month nine of FY2023 and FY2024.

Interest earnings increased \$16K or 1.3 percent when comparing fiscal month nine of FY2023 and FY2024.

Intergovernmental increased \$632K or 286.0 percent when comparing fiscal month nine of FY2023 and FY2024.

Sales and use taxes increased \$152K or 2.6 percent when comparing fiscal month nine of FY2023 and FY2024.