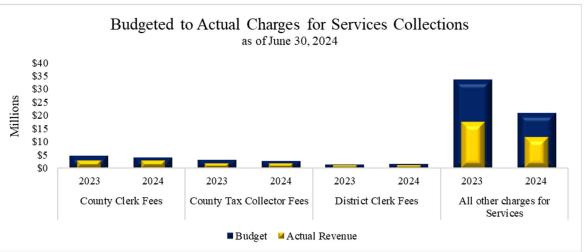

Charges for services decreased \$1.2M or 44.9 percent when comparing fiscal month nine of FY2023 and FY2024 mainly due to a decrease in federal prisoner reimbursements.

The graphs below show the top four industries with the highest revenues included in the sales and use taxes received.