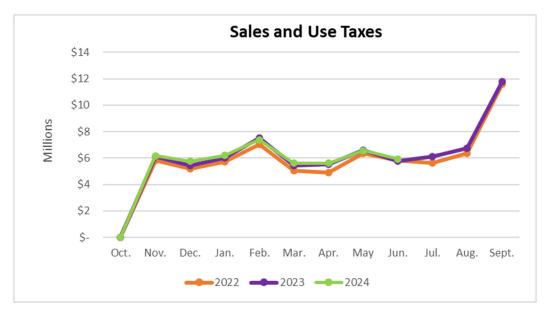

Intergovernmental increased \$632K or 286.0 percent when comparing fiscal month nine of FY2023 and FY2024.

Sales and use taxes increased \$152K or 2.6 percent when comparing fiscal month nine of FY2023 and FY2024.