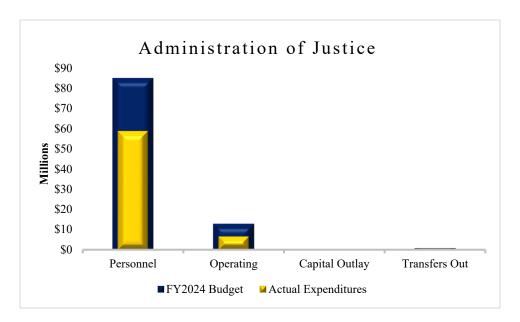

Administration of Justice (AOJ) expenditures accounted for \$66.2M or 22.7 percent of total expenditures mostly attributed to the following departments: District Attorney was \$15.4M of which \$14.8M were personnel expenditures, \$332K were operating expenditures and \$265K were transfers out; Public Defender was \$9.5M of which \$9.1M were personnel expenditures, \$242K were operating expenditures, and transfers out were \$184K; County Attorney made up \$9.2M of AOJ expenditures with personnel expenditures of \$8.9M, operating expenditures of \$219K, and \$58K were transfers out; District Courts were \$7.3M of the AOJ with personnel expenditures of \$5.6M and operating expenditures of \$1.7M.