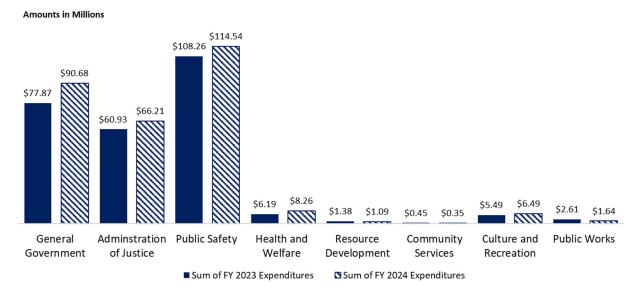

### **Expenditure Highlights**

The following graph presents actual expenditures by function of government compared to the adjusted budget for the current fiscal year. Key functional year-to-date expenditures and percent of budget expended include Public Safety at \$114.5M or 71.1 percent; General Government at \$90.7M or 59.1 percent; Administration of Justice at \$66.2M or 67.0 percent; and all other functions \$17.8M or 42.2 percent.

Details of each expenditure category are presented as follows. Budget includes the full budget for the year and the actuals are year-to-date as of the ninth fiscal month.

Public Safety expenditures were \$114.5M or 39.6 percent of total expenditures principally due to the Sheriff Department at \$93.3M of which personnel expenditures were \$75.2M, operating expenditures \$17.9M, capital outlays \$116K and transfers out \$105K. The Juvenile Probation Department accounted for \$14.4M with personnel expenditures of \$12.9M, operating expenditures of \$1.3M, and capital outlays \$173K. Constables made up \$3.4M of which personnel expenditures were \$3.2M and operating expenditures were \$174K. Facilities Management comprised \$3.0M of public safety expenditures with personnel expenditures of \$2.1M and operating expenditures of \$819K.

General Government accounted for \$90.7M or 31.4 percent of total expenditures with the four largest departments being: General Government, Non-Departmental accounted for \$28.5M of

which personnel expenditures were \$2.1M, operating expenditures were \$7.3M, and transfers were \$19.1M; ITD at \$14.6M of which personnel expenditures were \$4.9M and operating expenditures were \$9.7M; Public Works, Non-Departmental accounted for \$5.9M of which, operating expenditures were \$512K, capital outlays were \$3.3M, and transfers out were \$2.1M; County Auditor Department accounted for \$5.8M of which personnel expenditures were \$5.8M and operating expenditures were \$51K.