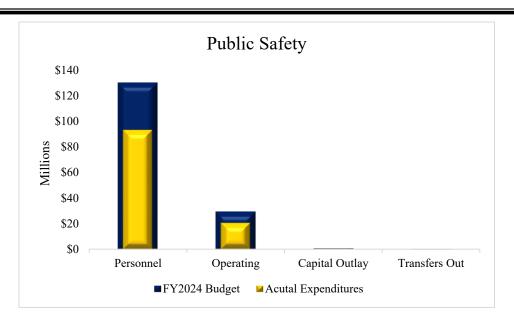

Details of each expenditure category are presented as follows. Budget includes the full budget for the year and the actuals are year-to-date as of the ninth fiscal month.

Public Safety expenditures were \$114.5M or 39.6 percent of total expenditures principally due to the Sheriff Department at \$93.3M of which personnel expenditures were \$75.2M, operating expenditures \$17.9M, capital outlays \$116K and transfers out \$105K. The Juvenile Probation Department accounted for \$14.4M with personnel expenditures of \$12.9M, operating expenditures of \$1.3M, and capital outlays \$173K. Constables made up \$3.4M of which personnel expenditures were \$3.2M and operating expenditures were \$174K. Facilities Management comprised \$3.0M of public safety expenditures with personnel expenditures of \$2.1M and operating expenditures of \$819K.