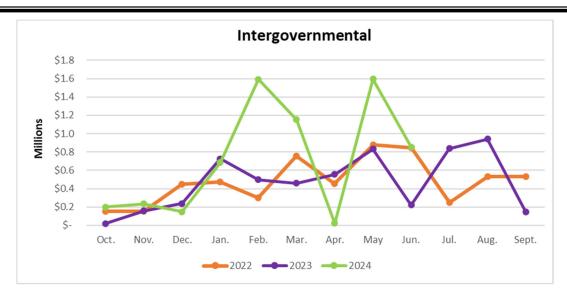

Intergovernmental increased \$632K or 286.0 percent when comparing fiscal month nine of FY2023 and FY2024.

Sales and use taxes increased \$152K or 2.6 percent when comparing fiscal month nine of FY2023 and FY2024.