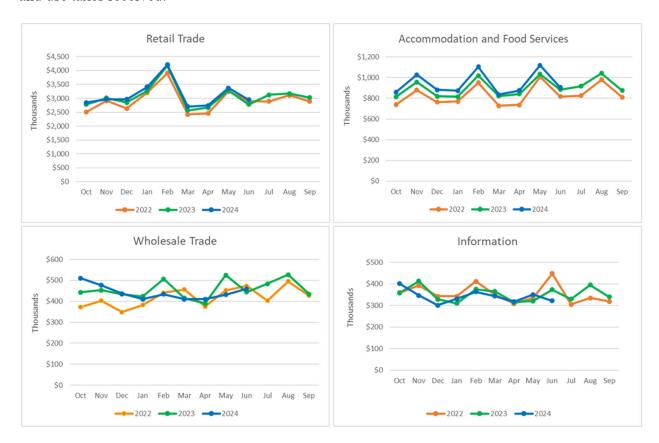

Charges for services decreased \$1.2M or 44.9 percent when comparing fiscal month nine of FY2023 and FY2024 mainly due to a decrease in federal prisoner reimbursements.

The graphs below show the top four industries with the highest revenues included in the sales and use taxes received.

| Industry                        | FY2023      | FY2024      | Increase / (Decrease) |
|---------------------------------|-------------|-------------|-----------------------|
| Retail Trade                    | \$2,783,540 | \$2,946,614 | \$163,075             |
| Accommodation and Food Services | \$883,033   | \$905,864   | \$22,831              |
| Wholesale Trade                 | \$444,107   | \$458,823   | \$14,715              |
| Information                     | \$373,565   | \$321,425   | (\$52,140)            |